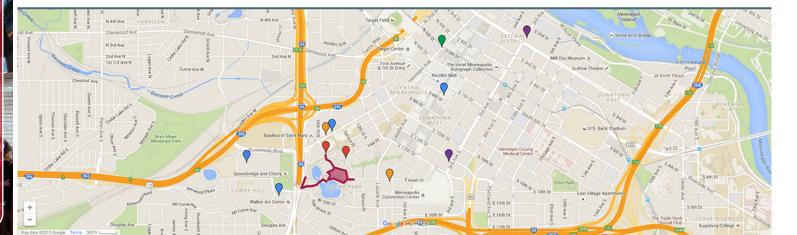

#### **Transporation Options, Hotels, Restaurants And More**

#### **Quick Tips For Arriving At Holidazzle:**

#### **Parking**

IDS Center Parking Garage (80 S. 8th St — Entrance between 7th & 8th)

Minneapolis Community & Technical College (1420 Hennepin Avenue)

Parade Park (400 Kenwood Parkway)

Walker Art Center (1750 Hennepin Ave)

#### Busing

Metro Transit is offering FREE RIDES TO HOLIDAZZLE each Saturday from 10 a.m. - 10 p.m.

Take the free survey, then print a pass for each rider to bring along. Passes are exclusive to each weekend: