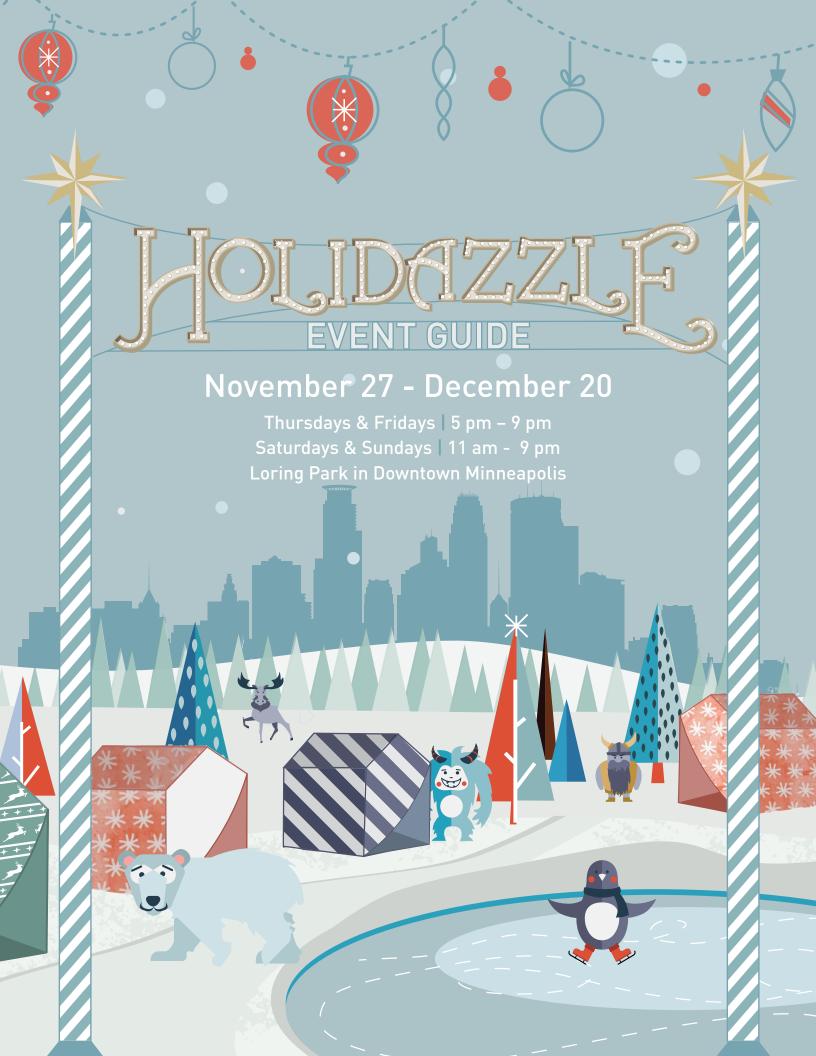

## NOV. 27 - 29:

## **Enjoy Our Ceremonial Opening**

Friday, November 27 | 6:30 PM

Enjoy a welcome, music by MN Chorale, fireworks and more! Hosted by WCCO's Jason DeRusha & Kim Johnson.

## Catch A Holiday Flick!

- Friday, November 27 | 7 PM
- Sunday, November 29 | 5 PM It's A Wonderful Life

Meet Santa Claus Fri-Sun At Holidazzle!

Santa Will Be Here This Weekend In Loring Park. Stop and say hi!

## Bring Your Skates!

Remember to bring your skates and enjoy the downtown skating rink throughout Holidazzle!

## On Saturdays, You Ride Free With Metro Transit

Each Saturday (Nov. 28, Dec. 5, Dec. 12 & Dec. 19) Metro Transit is offering free rides to Holidazzle. Simply print at Holidazzle.com & ride free from 10 am-10 pm.