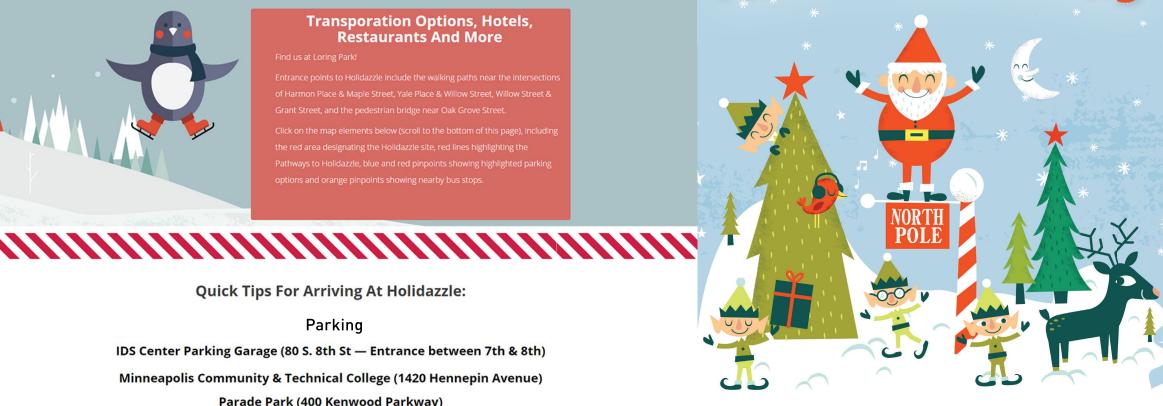

#### **Transporation Options, Hotels, Restaurants And More**

#### **Quick Tips For Arriving At Holidazzle:**

#### **Parking**

IDS Center Parking Garage (80 S. 8th St — Entrance between 7th & 8th)

Minneapolis Community & Technical College (1420 Hennepin Avenue)

Parade Park (400 Kenwood Parkway)

Walker Art Center (1750 Hennepin Ave)