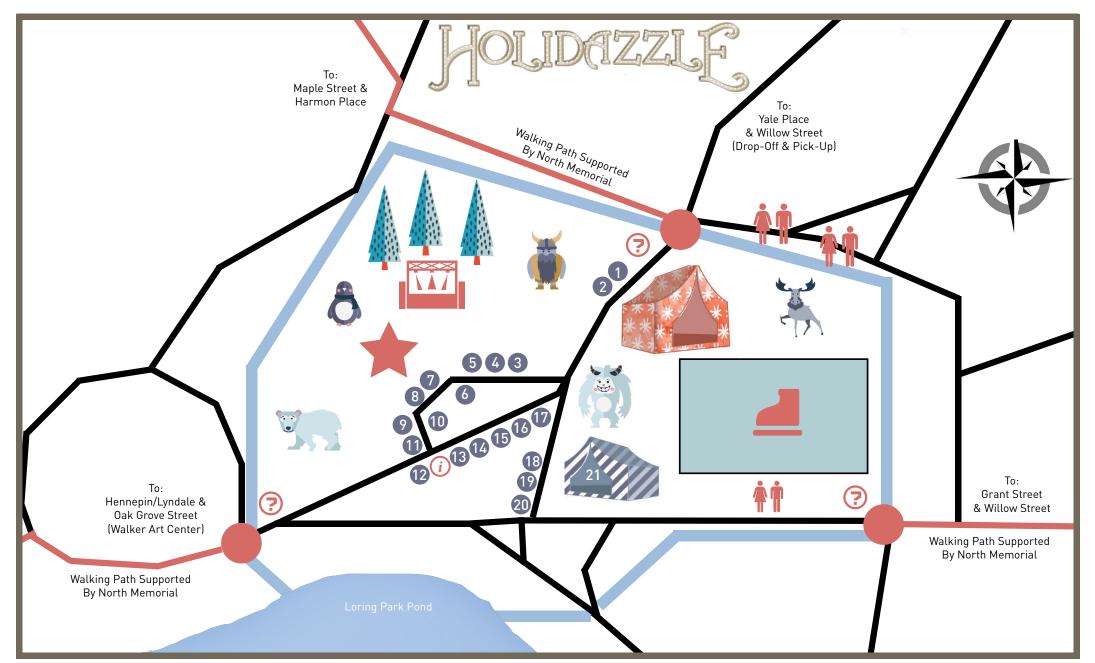

### Holidazzle Site Map Key

WALKWAY TO HOLIDAZZLE SUPPORTED BY NORTH MEMORIAL

HOLIDAZZLE SITE

LORING PARK WALKWAYS

**VENDOR TENTS** 

HOLIDAZZLE TREES

DOWNTOWN SKATING RINK

WARMING HOUSE SUPPORTED BY CENTERPOINT ENERGY | BEER GARDEN SUPPORTED BY FULTON BREWERY | ENTRANCE TO SKATING RINK

PERFORMANCE STAGE

HOLIDAZZLE BONFIRE SITE

HOLIDAZZLE GREETERS / **GUEST SERVICES** 

## HOLIDAZZLE INFORMATION BOOTH

### For an online map and full schedule, visit Holidazzle.com

#### **Parking**

IDS Center Parking Garage (80 S. 8th St — Entrance between 7th & 8th)

Minneapolis Community & Technical College (1420 Hennepin Avenue)

Parade Park (400 Kenwood Parkway)

Walker Art Center (1750 Hennepin Ave)

#### Busing

Metro Transit is offering FREE RIDES TO HOLIDAZZLE each Saturday from 10 a.m. - 10 p.m.

Take the free survey, then print a pass for each rider to bring along. Passes are exclusive to each weekend:

> SATURDAY, NOVEMBER 28 | SATURDAY, DECEMBER 5 SATURDAY, DECEMBER 12 | SATURDAY, DECEMBER 19

Download your free ride pass at holidazzle.com.

For more information on arriving, visit Holidazzle.com/Directions.

## DOWNTOWN SKATING RINK

Visit HOLIDAZZLE.COM for a full schedule of events.