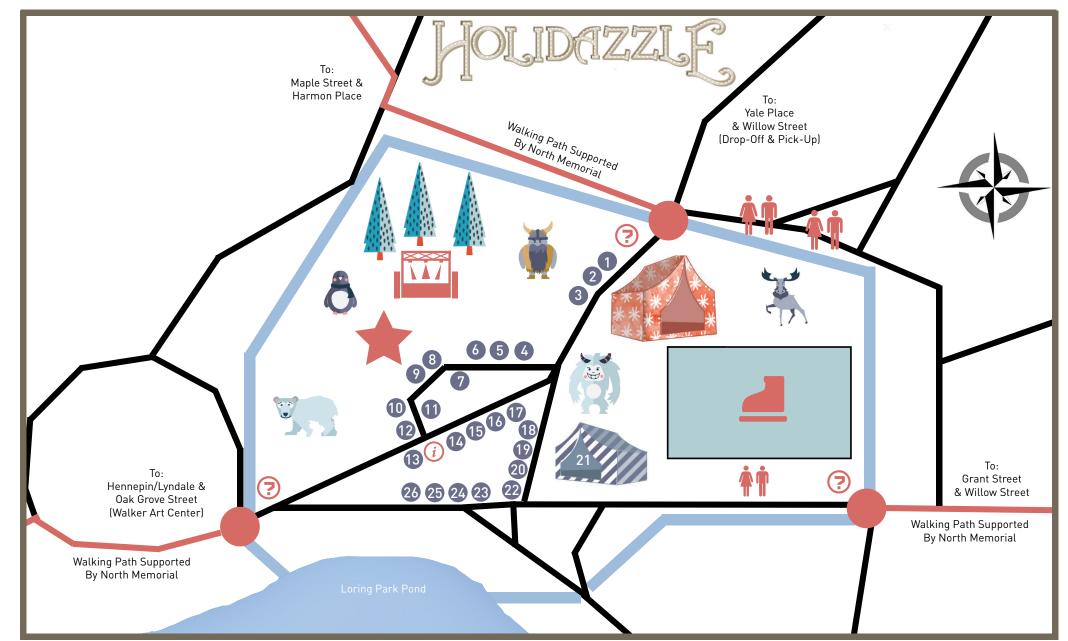

#### Holidazzle Site Map Key

WALKWAY TO HOLIDAZZLE SUPPORTED BY NORTH MEMORIAL

HOLIDAZZLE SITE

LORING PARK WALKWAYS

**VENDOR TENTS** 

**RESTROOMS** 

HOLIDAZZLE TREES

DOWNTOWN SKATING RINK

WARMING HOUSE SUPPORTED BY CENTERPOINT ENERGY | BEER GARDEN SUPPORTED BY FULTON BREWERY | ENTRANCE TO SKATING RINK

PERFORMANCE STAGE

HOLIDAZZLE BONFIRE SITE

HOLIDAZZLE GREETERS / **GUEST SERVICES** 

HOLIDAZZLE INFORMATION BOOTH

#### Holidazzle Vendor Map Key

Cinnamon Roasted Nuts by Cindy's

Holidazzle Beverages

Pierogi's Wonderland

Potato Pancakes &

Poffertjes & More

y Sponsel's MN Harvest

ov The Littlest Pancake

Jägerschnitzel

ov Burbach's

Cheese Curds By All-Star Catering Mpls Street Food

Stroopwafels

Stein House

Sota Clothing

Käthe Wohlfahrt

Meat & Mac by Walt'z Wings & BBQ

Moshiki

by Spatzi by Venus

by Mrs. Olson's

Nordic Cinnamon Sprinkle Heather's Dirty Good Seasoning

by Black Forest Inn

Three Rivers Farm

Premium Maple Syrus

Hagen & Oats

Minnesota Awesome