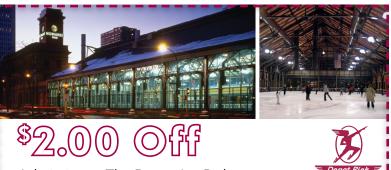

Schedule an appointment now by phone, text or chat. Or just walk-in. **Go to northmemorial.com/clinics** 

**North Memorial Clinic – Downtown** 

651 Nicollet Mall, Suite 277, Minneapolis, MN 55402

Admission at The Depot Ice Rink

- \$2.00 off ice rink admission per person for up to 4 people
- ${\boldsymbol \cdot}$  Valid during public skating hours in the 2015-2016 skating season

Cannot be combined with any other offer or discount
 225 Third Avenue South, Minneapolis, MN 55401