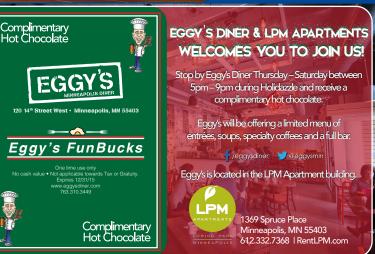

# 

While you're downtown, enjoy stopping by and visiting our neighborhood partners!

North Memorial Clinic – Downtown offers the convenience of walk-in appointments for you and your family during the busy holiday season. You'll find us on the corner of 7th St. and Nicollet Ave —in the skyway across from Walgreens.

Schedule an appointment now by phone, text or chat. Or just walk-in. **Go to northmemorial.com/clinics** 

**North Memorial Clinic – Downtown** 

651 Nicollet Mall, Suite 277, Minneapolis, MN 55402

Admission at The Depot Ice Rink