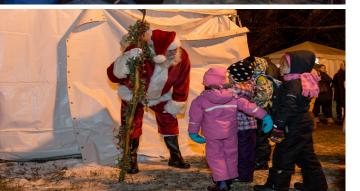

### Meet Santa Claus At Holidazzle

- Thursday, December 17 | 5 PM 9 PM
- Friday, December 18 | 5 PM 9 PM
- Saturday, December 19 | 11 AM 9 PM
- Sunday, December 20 | 11 AM 9 PM