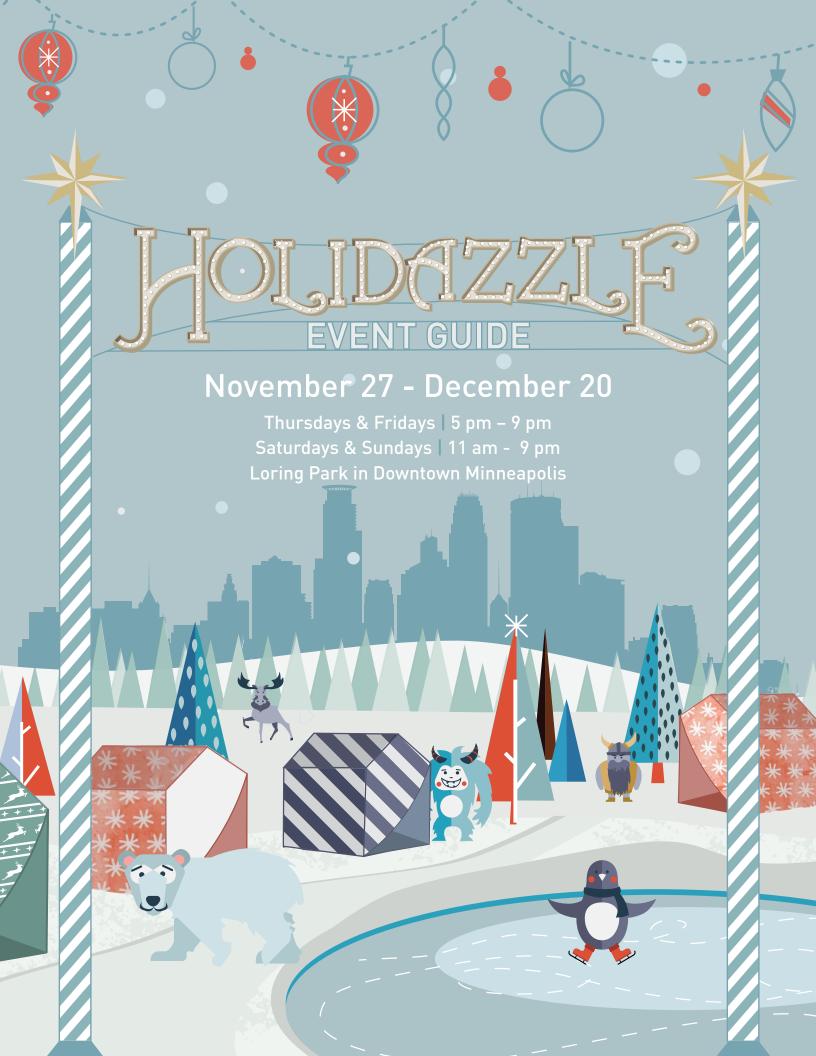

#### Holidazzle Site Map Key



WALKWAY TO HOLIDAZZLE SUPPORTED BY NORTH MEMORIAL

HOLIDAZZLE SITE

LORING PARK WALKWAYS

**VENDOR TENTS** 

**RESTROOMS** 

HOLIDAZZLE TREES



DOWNTOWN SKATING RINK



WARMING HOUSE SUPPORTED BY CENTERPOINT ENERGY | BEER GARDEN SUPPORTED BY FULTON BREWERY | ENTRANCE TO SKATING RINK



PERFORMANCE STAGE



HOLIDAZZLE BONFIRE SITE



HOLIDAZZLE GREETERS / **GUEST SERVICES** 



HOLIDAZZLE INFORMATION BOOTH

#### For an online map and full schedule, visit Holidazzle.com

#### Holidazzle Vendor Map Key







Cinnamon Roasted Nuts by Cindy's



Holidazzle Beverages

Pierogi's Wonderland

Potato Pancakes &

Poffertjes & More

y Sponsel's MN Harvest

ov The Littlest Pancake

Jägerschnitzel

ov Burbach's

Cheese Curds By All-Star Catering Mpls Street Food