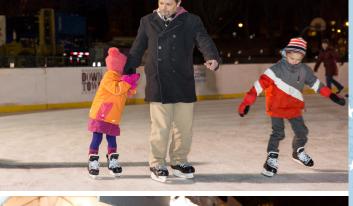

## Bring Your Skates

Remember to bring your skates and enjoy the downtown skating rink throughout Holidazzle!

#### DOWNTOWN SKATING RINK

Visit HOLIDAZZLE.COM for a full schedule of events.