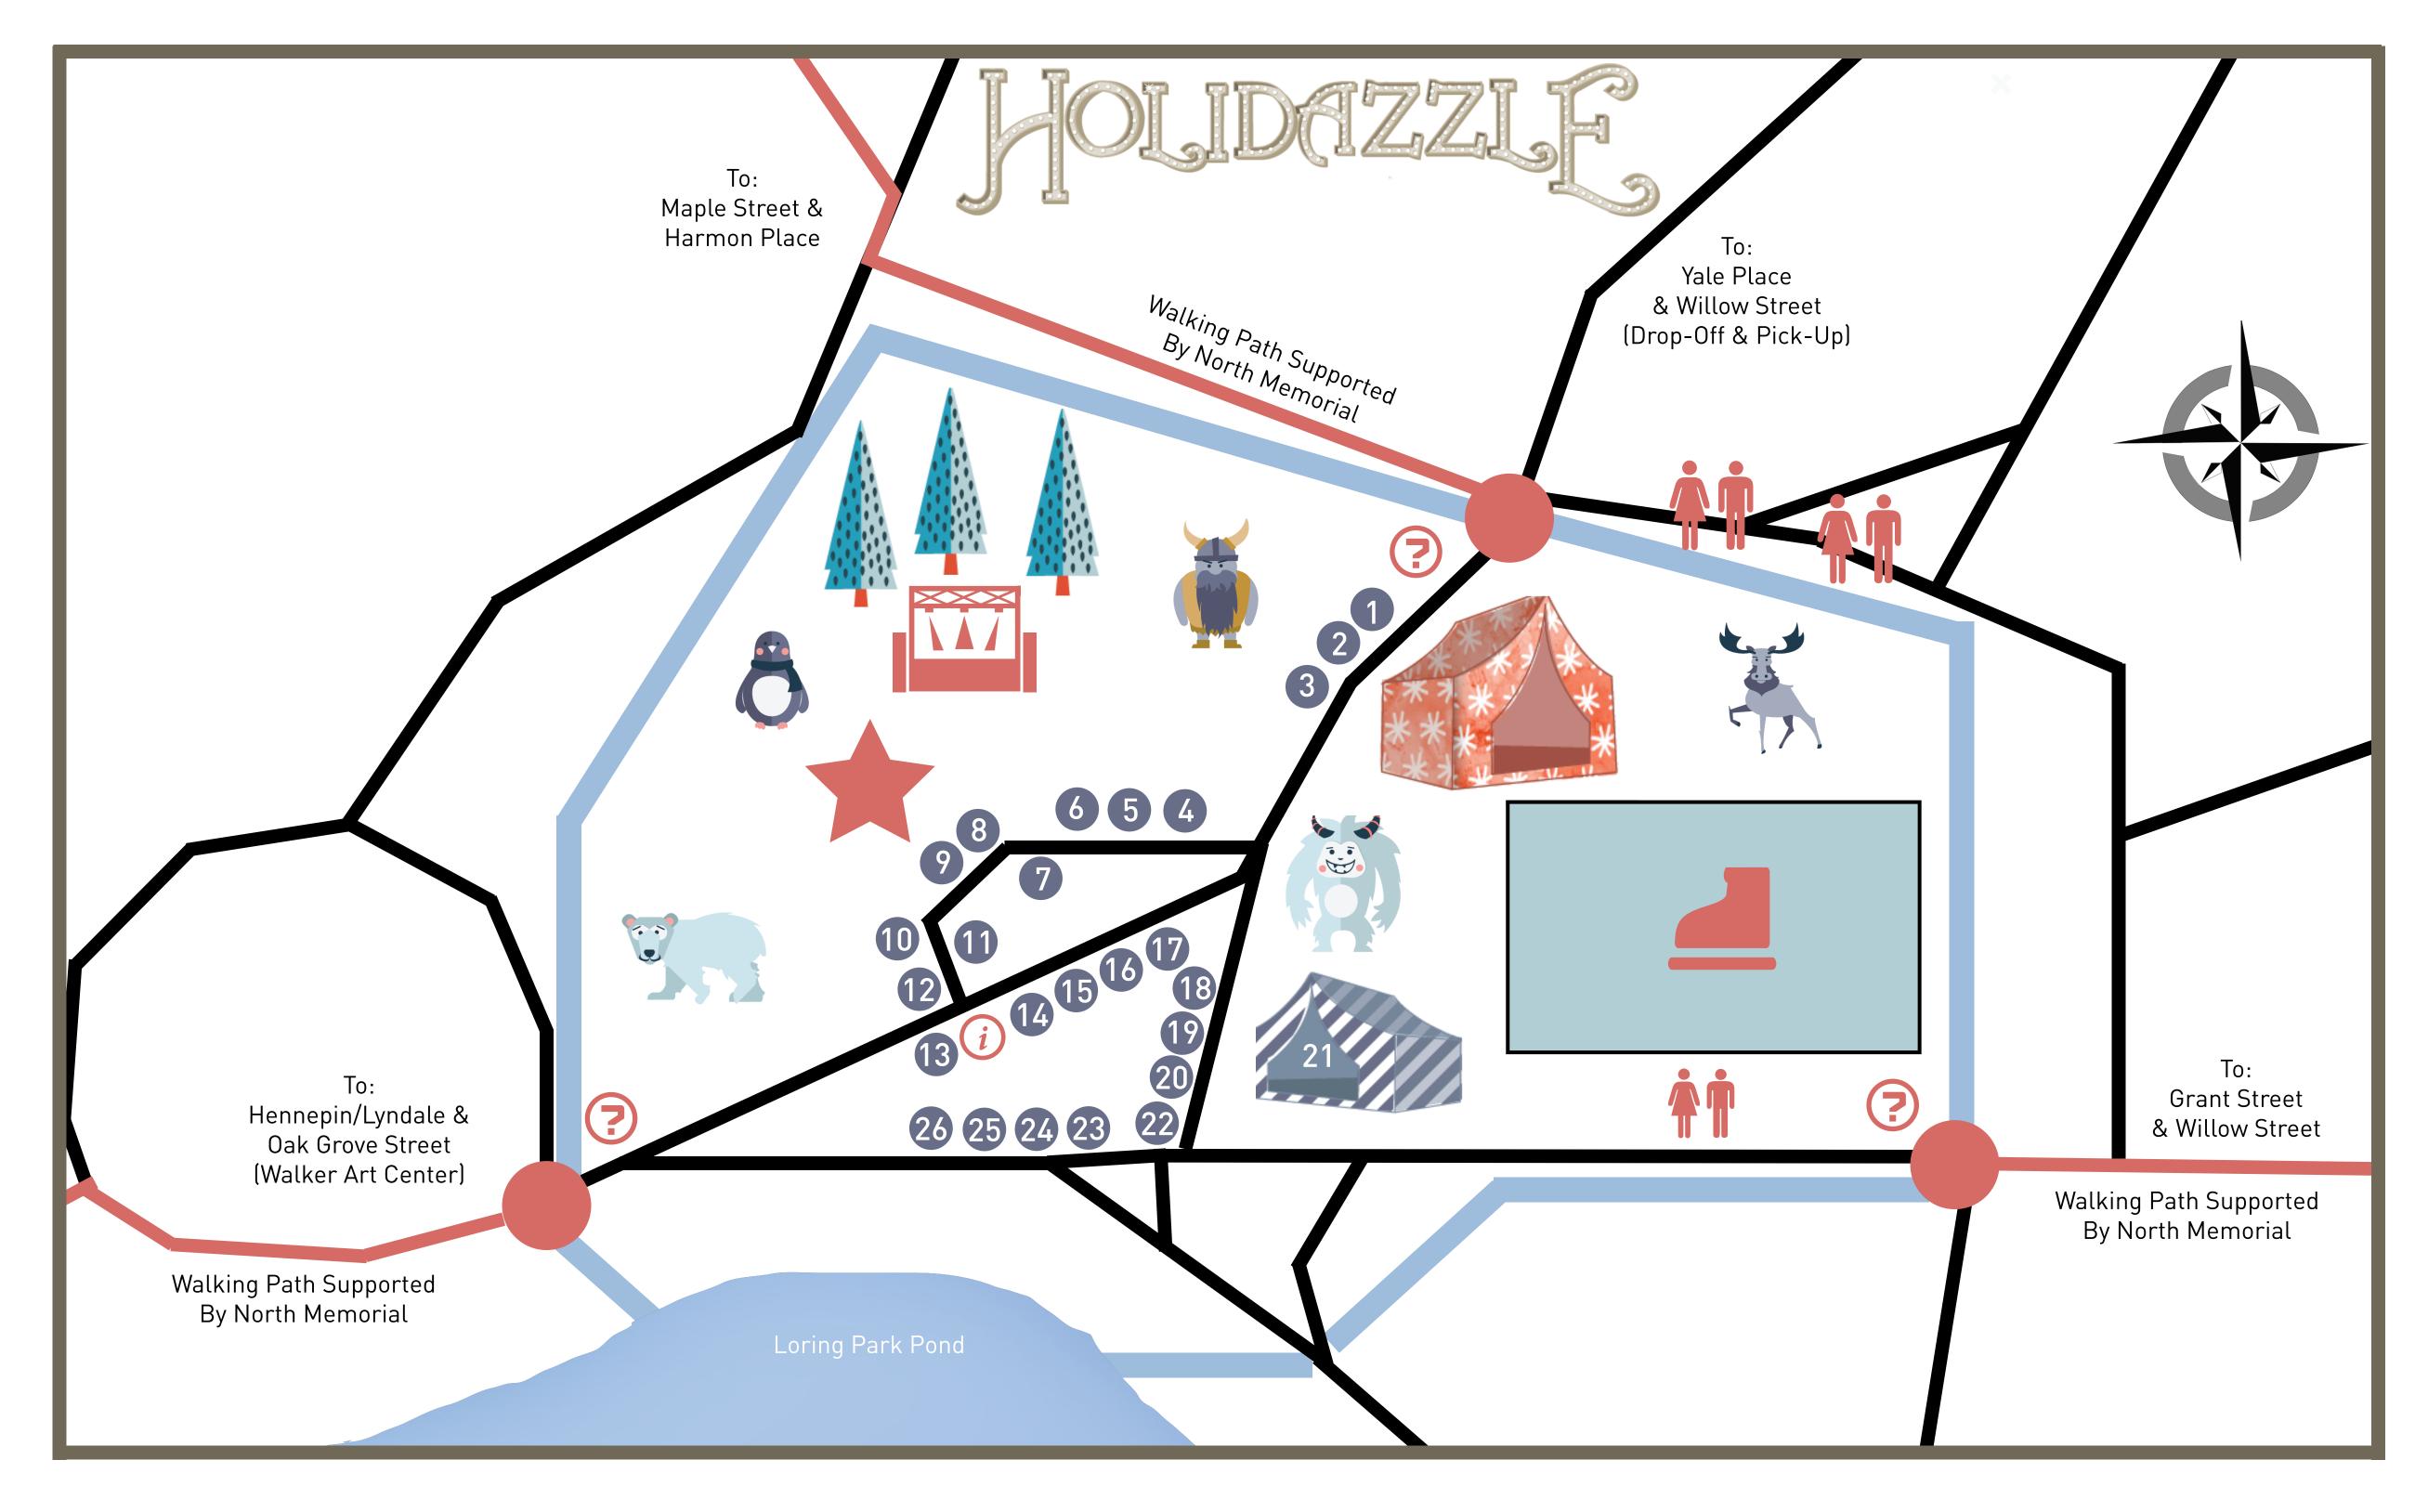

## HOLIDAZZLE SITE MAP KEY

HOLIDAZZLE ENTRANCES

WALKWAY TO HOLIDAZZLE SUPPORTED BY NORTH MEMORIAL

HOLIDAZZLE SITE

LORING PARK WALKWAYS

**VENDOR TENTS** 

RESTROOMS

HOLIDAZZLE TREES

DOWNTOWN SKATING RINK

WARMING HOUSE SUPPORTED BY CENTERPOINT ENERGY | BEER GARDEN SUPPORTED BY FULTON BREWERY ENTRANCE TO SKATING RINK

PERFORMANCE STAGE

HOLIDAZZLE BONFIRE SITE

HOLIDAZZLE GREETERS / **GUEST SERVICES** 

HOLIDAZZLE INFORMATION BOOTH

## HOLIDAZZLE VENDOR MAP KEY

Specialty Mini Donuts by Sweet Dreams Concessions

Wintercraft Ice Lanterns

Love Your Melon

Stroopwafels

20

Kramarczuk's Sausages

5 Holidazzle Beverages

Pierogi's Wonderland

by Polish Bistro

Heather's Dirty Good Seasoning

Potato Pancakes & Jägerschnitzel by Burbach's

by Mrs. Olson's

Apple Treats by Sponsel's MN Harvest

Poffertjes & More

by The Littlest Pancake

Minnesota Awesome