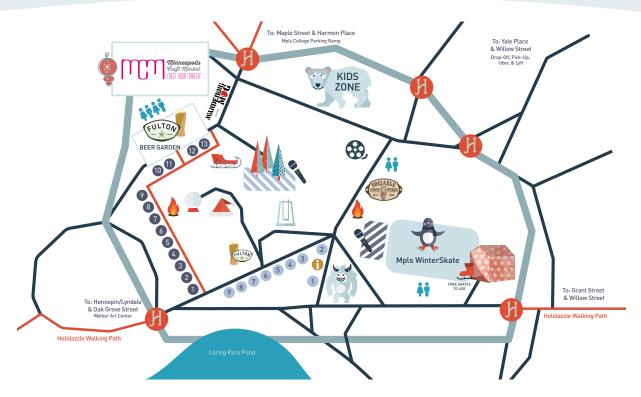

Holidazzle Walking Path

Loring Park Walkways

The Thwing

Mpls WinterSkate Ice Rink

Holidazzle Snowglobe

- 1 Hippy Feet 2 The Abbey Alpacas 3 Three Rivers Farm
- Northern Drift The Beer Dabbler KCM Woodworks North Shore Apparel/Martin's
- 8 Cabin Customs 9 Simple Trends

## FOOD VENDORS

- Poffertjes and More The Littlest Pancake Heavenly Feast Bar-B-Que
- Fresco's Foods

- 4 Tasty Gyros 5 Fair Faves 6 Twin Cities Paella 7 K-Town Street Foods

- 8 ipierogi 9 Kramarczuk's 10 Gorkha Palace 11 Root To Rise Kitchen
- 12 MSP Pretzel
  13 Cindy's Cinnamon Roasted Nuts

Holidazzle Fireworks

Xcel Energy

Holidazzle Movies

metro

**Keeping You Cozy** 

Energy

CenterPoint .

Holidazzle Kid Zone